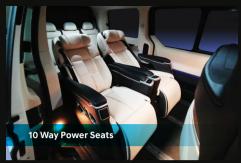

### **Captain Seats**

- 10 way power seats
- Heated seats
- Fan cooled seats
- 6 point massage
- Electric lumbar support
- Wireless Charger
- One touch button for 3rd row access
- Premium microfiber leather