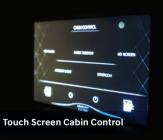

### **Partitions wall**

- Motorized partition glass
- Magic window system
- Motorized TV Lift
- Ambient lights
- Soft touch panels with microfiber leather
- USB fast charging outlets
- 220V ac power outlet
- Touch screen control panel