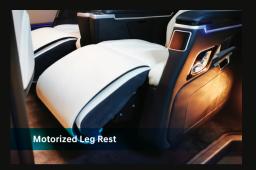

### **Captain Seats**

- 10 way power seats
- Heated seats
- Fan cooled seats
- 6 point massage
- Electric lumbar support
- Wireless Charger
- One touch button for 3rd row access
- Premium microfiber leather