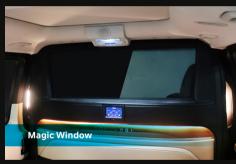

### **Partitions wall**

- Motorized partition glass
- Magic window system
- Motorized TV Lift
- Ambient lights
- Soft touch panels with microfiber leather
- USB fast charging outlets
- 220V ac power outlet
- Touch screen control panel