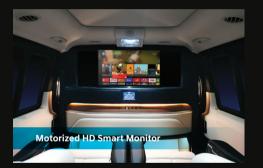

#### **Entertainment systems**

- Samsung 27 inch smart tv
- Airplay and Android TV
- DVB-T2 HD digital TV tuner
- Premium 2 way audio system
- 10 inch subwoofer