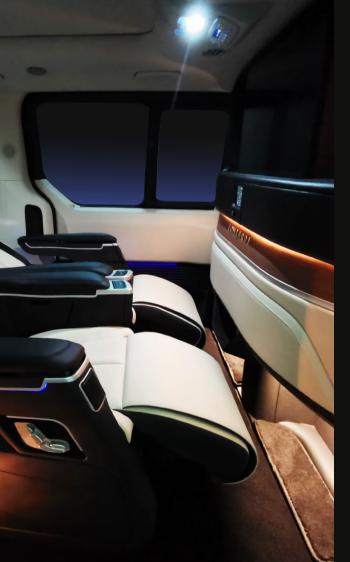

### **Captain Seats**

- 10 way power seats
- Heated seats
- Fan cooled seats
- 6 point massage
- Electric lumbar support
- Wireless Charger
- One touch button for 3rd row access
- Premium microfiber leather

#### **Interior Panels**

- Soft touch panels with microfiber leather
- Lightweight sound proofing
- Premium microfiber leather