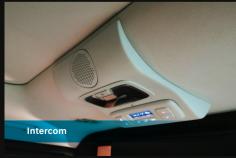

#### Accescories

- 2 way intercom system
- Rear panoramic control
- Sliding door control
- Rear camera mirror for driver area
- Custom carpet by Lombardi
- Sound proofing treatment,