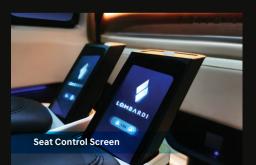

### **Captain Seats**

- 10 way power seats
- Heated seats
- Fan cooled seats
- 6 point massage
- Electric lumbar support
- Wireless Charger
- One touch button for 3rd row access
- Premium microfiber leather