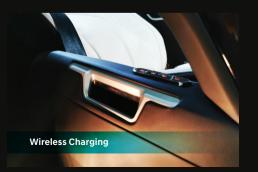

### **Captain Seats**

- 10 way power seats
- Heated seats
- Fan cooled seats
- 6 point massage
- Electric lumbar support
- Wireless Charger
- One touch button for 3rd row access
- Premium microfiber leather