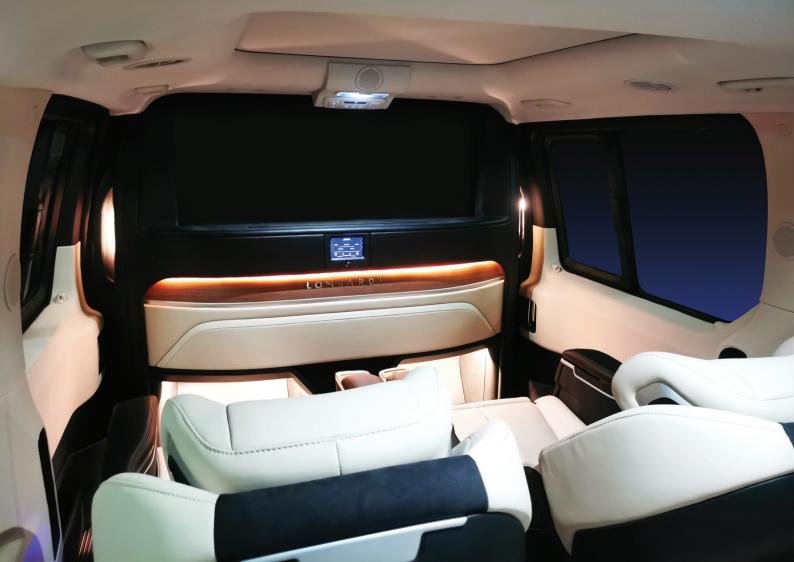

#### **Entertainment systems**

- Samsung 27 inch smart tv
- Airplay and Android TV
- DVB-T2 HD digital TV tuner
- Premium 2 way audio system
- 10 inch subwoofer

#### **Interior Panels**

- Soft touch panels with microfiber leather
- Lightweight sound proofing
- Premium microfiber leather

### **Partitions wall**

- Motorized partition glass
- Magic window system
- Motorized TV Lift
- Ambient lights
- Soft touch panels with microfiber leather
- USB fast charging outlets
- 220V ac power outlet
- Touch screen control panel