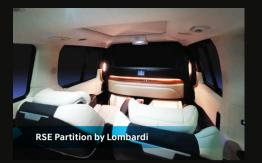

### Hyundai Staria RSE by Lombardi

### **Partitions wall**

- Motorized partition glass
- Magic window system
- Motorized TV Lift
- Ambient lights
- Soft touch panels with microfiber leather
- USB fast charging outlets
- 220V ac power outlet
- Touch screen control panel